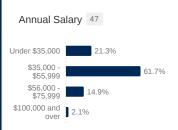

Internship into

\$55,999 \$56,000 -

\$100,000 and

42.2%

\$75 999

\$99,999

over

48.2%