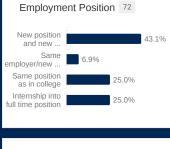

### Class of 2021

34.0%

25.7%

14.3%

Same

employer/new ..

Same position

as in college