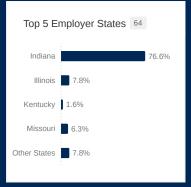

### Class of 2021

34.0%

25.7%

14.3%

Same

employer/new ..

Same position

as in college

Internship into

\$55,999 \$56,000 -

\$100,000 and

42.2%

\$75 999

\$99,999

over

48.2%

36 or more

35 or less 12.5%

Hourly

Base salary plus commission 5.4%

Stipend 0.2%

87.5%