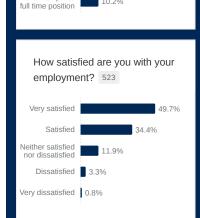

### **USI Career Services Destination Survey Dashboard**

Data displayed below only if "Primary Status (Post Graduation)" is 'Employed full time (on average 30 hours or more per week)' or 'Employed part time (on average 30 hours or less per week)'