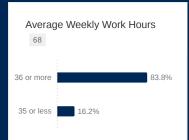

Base salary plus commission 6.4%

Average Weekly Work Hours

93.6%

47

36 or more

35 or less 6.4%