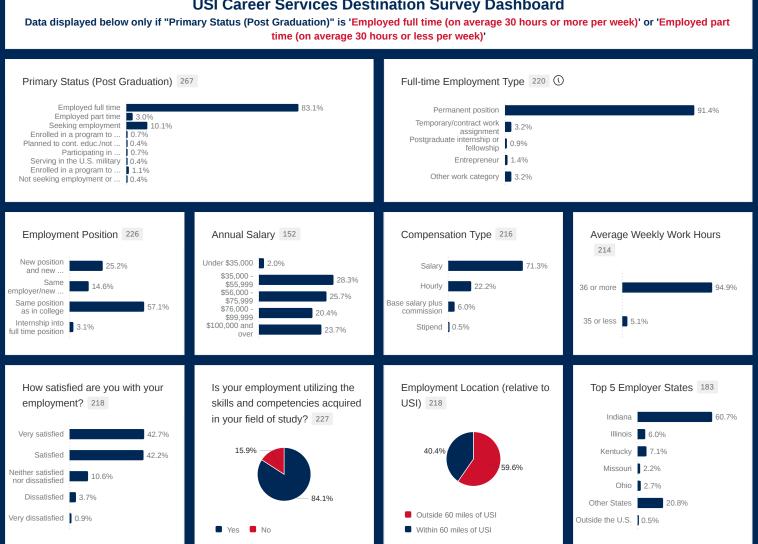

### **USI Career Services Destination Survey Dashboard**

Data displayed below only if "Primary Status (Post Graduation)" is 'Employed full time (on average 30 hours or more per week)' or 'Employed part time (on average 30 hours or less per week)'