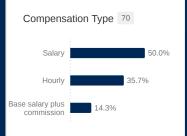

Under \$35,000 15.2%

3.0%

\$35.000 -

\$56,000 -

\$100,000 and

\$55,999

Compensation Type 47

Hourly