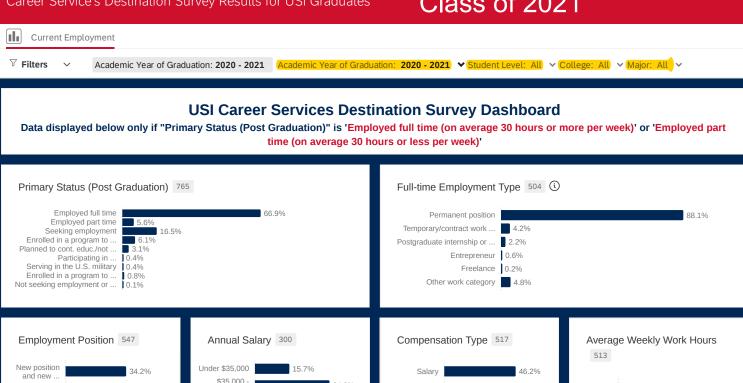

### **USI Career Services Destination Survey Dashboard**

Data displayed below only if "Primary Status (Post Graduation)" is 'Employed full time (on average 30 hours or more per week)' or 'Employed part time (on average 30 hours or less per week)'