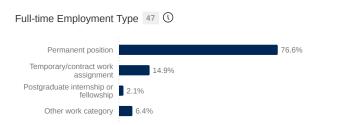

52.9%

51.1%

42.6%

New position

and new ... Same

employer/new .

36.4%

45.5%

Under \$35,000 15.2%

3.0%

\$35.000 -

\$56,000 -

\$100,000 and

\$55,999

Compensation Type 47

Hourly

Base salary plus commission 6.4%

Average Weekly Work Hours

93.6%

47

36 or more

35 or less 6.4%