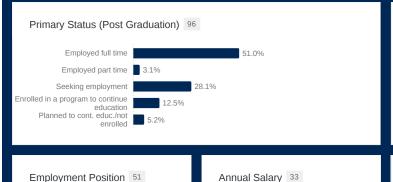

### **USI Career Services Destination Survey Dashboard**

Data displayed below only if "Primary Status (Post Graduation)" is 'Employed full time (on average 30 hours or more per week)' or 'Employed part time (on average 30 hours or less per week)'