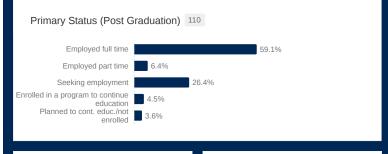

### **USI Career Services Destination Survey Dashboard**

Data displayed below only if "Primary Status (Post Graduation)" is 'Employed full time (on average 30 hours or more per week)' or 'Employed part time (on average 30 hours or less per week)'