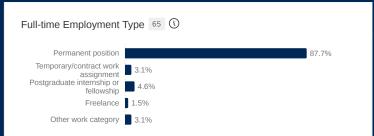

### **USI Career Services Destination Survey Dashboard**

Data displayed below only if "Primary Status (Post Graduation)" is 'Employed full time (on average 30 hours or more per week)' or 'Employed part time (on average 30 hours or less per week)'