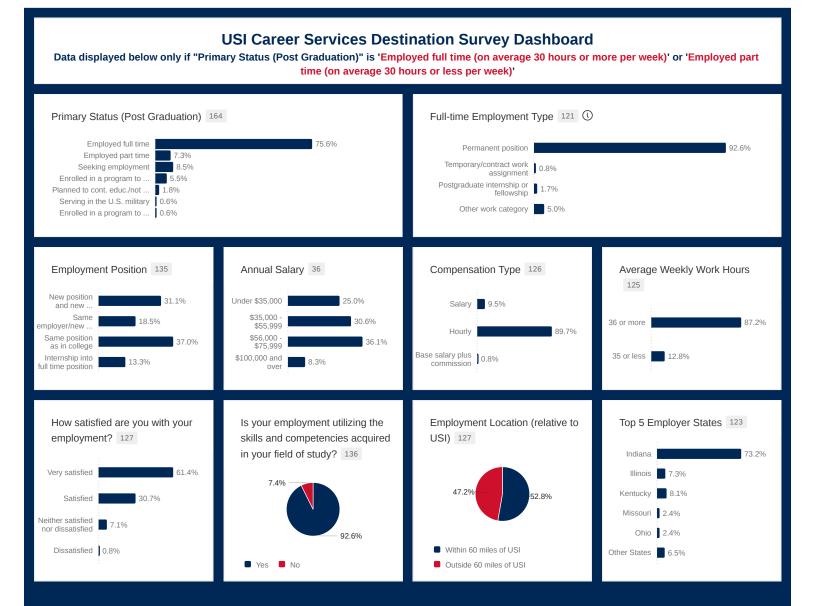

### **USI Career Services Destination Survey Dashboard**

Data displayed below only if "Primary Status (Post Graduation)" is 'Employed full time (on average 30 hours or more per week)' or 'Employed part time (on average 30 hours or less per week)'