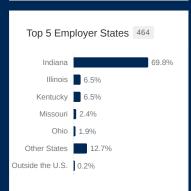

### **USI Career Services Destination Survey Dashboard**

Data displayed below only if "Primary Status (Post Graduation)" is 'Employed full time (on average 30 hours or more per week)' or 'Employed part time (on average 30 hours or less per week)'