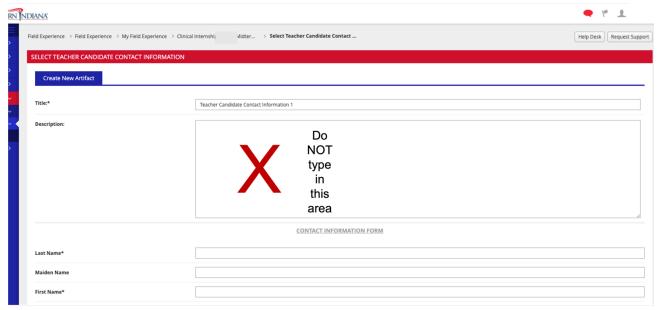

### Instructions on How to Complete the Teacher Candidate Contact Information Form

- 1. Click on the "Teacher Candidate Contact Information Form" within Field Experiences
- 2. Click "Select"

# Clinical Intern Tutorials Midterm Activities

- 3. The Contact Information Form will open up
  - a. **DO NOT** type anything into the box labeled "Description"

- b. Fill out the rest of the contact information (name, address, phone, email, content area, degree, semester of graduation, etc.)
- c. **DO NOT** attach anything to the "Attached Documents" section
- d. Once done, click " $\mathbf{Add}$ " in the bottom right-hand corner of the screen