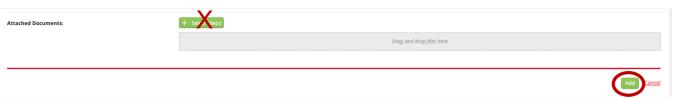

# Clinical Intern Tutorials Midterm Activities

- 3. The Contact Information Form will open up
  - a. **DO NOT** type anything into the box labeled "Description"

- b. Fill out the rest of the contact information (name, address, phone, email, content area, degree, semester of graduation, etc.)
- c. **DO NOT** attach anything to the "Attached Documents" section
- d. Once done, click " $\mathbf{Add}$ " in the bottom right-hand corner of the screen

- 4. You will be directed back to the "Teacher Candidate Contact Information Form" tab
- 5. Click on "Submit" in the bottom right-hand corner of this screen

If you have any questions about the Midterm Activities contact the Director of Clinical Internships, Mrs. Joyce Rietman at <a href="mailto:jrietman@usi.edu">jrietman@usi.edu</a>.