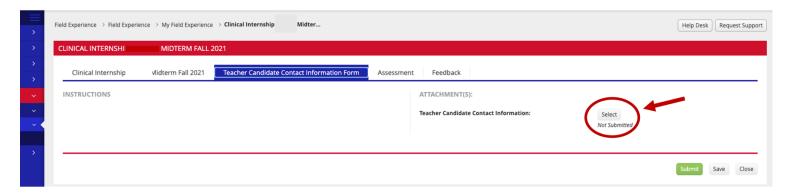

### Instructions on How to Complete the Teacher Candidate Contact Information Form

- 1. Click on the "Teacher Candidate Contact Information Form" within Field Experiences
- 2. Click "Select"