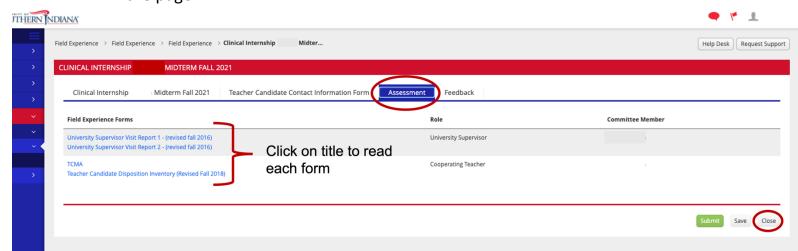

# Instructions on How to Access Assessments from the Cooperating Teacher and the University Supervisor

- 1. Click on the "Assessment" tab within Field Experiences
  - a. You should see four assessments
    - i. University Supervisor Visit Report 1
    - ii. University Supervisor Visit Report 2
    - iii. TCMA
    - iv. Teacher Candidate Disposition Inventory
  - b. Click on the title to view and read the four assessments
  - c. Once you are done reading, click on "Close" on the bottom right-hand corner of the page