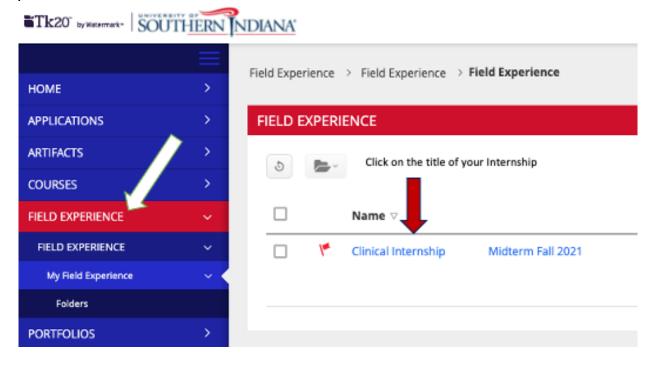

#### Instructions on How to Access the Midterm Binder

- 1. Log in to Tk20 from my.usi.edu
- 2. Click on "Field Experience" on the left-hand menu

3. Click on "Clinical Internship (your major) Midterm" followed by the semester to access your Midterm Binder