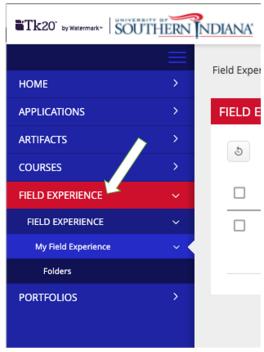

#### Instructions on How to Access the Midterm Binder

- 1. Log in to Tk20 from my.usi.edu
- 2. Click on "Field Experience" on the left-hand menu

3. Click on "Clinical Internship (your major) Midterm" followed by the semester to access your Midterm Binder