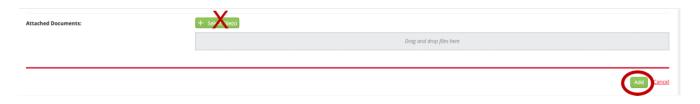

- c. **DO NOT** attach anything to the "Attached Documents" section
- d. Once done, click "Add" in the bottom right-hand corner of the screen

- 5. You will be directed back to the "Evaluation of Cooperating Teacher" tab
- 6. Click on "Submit" in the bottom right-hand corner of this screen

- b. Leave the "Score" area blank
- c. **DO NOT** attach anything to the "Attached Documents" section
- d. Once done, click "Add" in the bottom right-hand corner of the screen

- 5. You will be directed back to the "Evaluation of University Supervisor" tab
- 6. Click on "Submit" in the bottom right-hand corner of this screen

b. On the far right, leave the "Score" section blank

- c. **DO NOT** attach anything to the "Attached Documents" section
- d. Once done, click "Add" in the bottom right-hand corner of the screen

- 4. You will be directed back to the "Program Completer Survey" tab
- 5. Click on "Submit" in the bottom right-hand corner of this screen