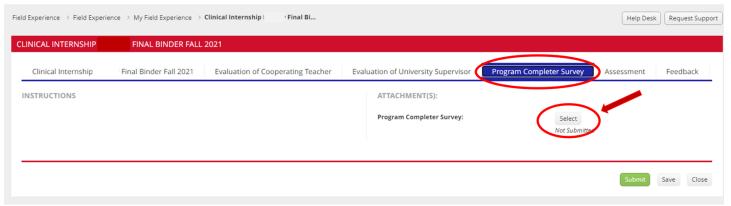

#### **Instructions on How to Complete Program Completer Survey**

- 1. Click on the "Program Completer Survey" within Field Experiences
- 2. Click "Select"

- 3. Complete the survey
  - a. **DO NOT** type anything into the box labeled "Description"

b. On the far right, leave the "Score" section blank

- c. **DO NOT** attach anything to the "Attached Documents" section
- d. Once done, click "Add" in the bottom right-hand corner of the screen

- 4. You will be directed back to the "Program Completer Survey" tab
- 5. Click on "Submit" in the bottom right-hand corner of this screen