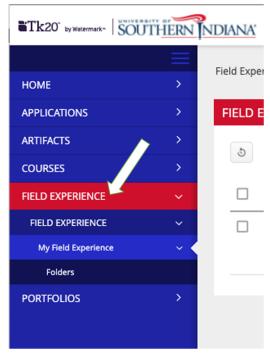

#### Instructions on How to Access the Final Binder

- 1. Log in to Tk20 from my.usi.edu
- 2. Click on "Field Experience" on the left-hand menu

3. Click on "Clinical Internship (your major) Final Binder" followed by the semester to access your Final Binder