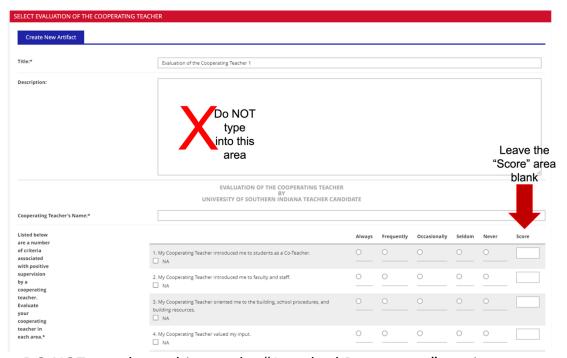

#### Instructions on How to Complete Evaluation of Cooperating Teacher

- 1. Click on the "Evaluation of Cooperating Teacher" within Field Experiences
- 2. Click "Select"

- 3. The Evaluation of Cooperating Teacher will open up
- 4. Complete the Evaluation
  - a. **DO NOT** type anything into the box labeled "Description"
  - b. Leave the "Score" area blank

- c. **DO NOT** attach anything to the "Attached Documents" section
- d. Once done, click "Add" in the bottom right-hand corner of the screen

- 5. You will be directed back to the "Evaluation of Cooperating Teacher" tab
- 6. Click on "Submit" in the bottom right-hand corner of this screen