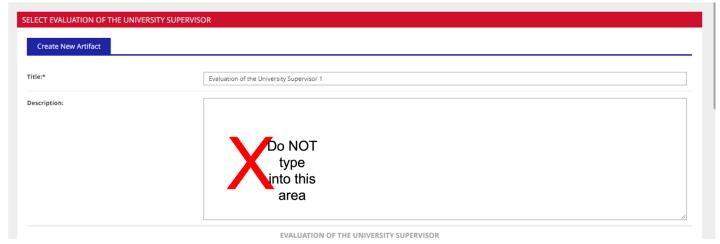

#### **Instructions on How to Complete Evaluation of University Supervisor**

- 1. Click on the "Evaluation of University Supervisor" within Field Experiences
- 2. Click "Select"

- 3. The Evaluation of University Supervisor will open up
- 4. Complete the Evaluation
  - a. **DO NOT** type anything into the box labeled "Description"

- b. Leave the "Score" area blank
- c. **DO NOT** attach anything to the "Attached Documents" section
- d. Once done, click "Add" in the bottom right-hand corner of the screen

- 5. You will be directed back to the "Evaluation of University Supervisor" tab
- 6. Click on "Submit" in the bottom right-hand corner of this screen