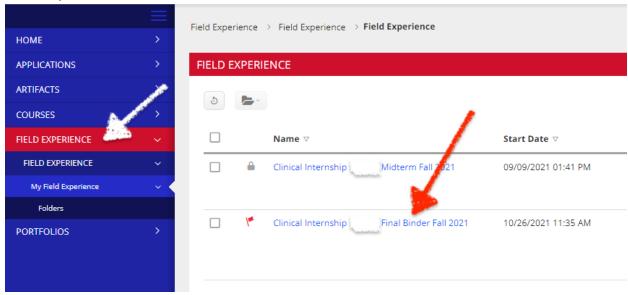

#### Instructions on How to Access the Final Binder

- 1. Log in to Tk20 from my.usi.edu
- 2. Click on "Field Experience" on the left-hand menu

3. Click on "Clinical Internship (your major) Final Binder" followed by the semester to access your Final Binder