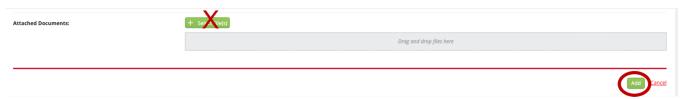

- c. **DO NOT** attach anything to the "Attached Documents" section
- d. Once done, click "Add" in the bottom right-hand corner of the screen

- 5. You will be directed back to the "Evaluation of Cooperating Teacher" tab
- 6. Click on "Submit" in the bottom right-hand corner of this screen

- b. Leave the "Score" area blank
- c. **DO NOT** attach anything to the "Attached Documents" section
- d. Once done, click "Add" in the bottom right-hand corner of the screen

- 5. You will be directed back to the "Evaluation of University Supervisor" tab
- 6. Click on "Submit" in the bottom right-hand corner of this screen

b. On the far right, leave the "Score" section blank

- c. **DO NOT** attach anything to the "Attached Documents" section
- d. Once done, click "Add" in the bottom right-hand corner of the screen

- 4. You will be directed back to the "Program Completer Survey" tab
- 5. Click on "Submit" in the bottom right-hand corner of this screen