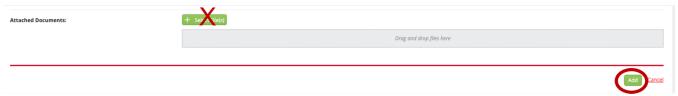

- c. **DO NOT** attach anything to the "Attached Documents" section
- d. Once done, click "Add" in the bottom right-hand corner of the screen

- 5. You will be directed back to the "Evaluation of Cooperating Teacher" tab
- 6. Click on "Submit" in the bottom right-hand corner of this screen