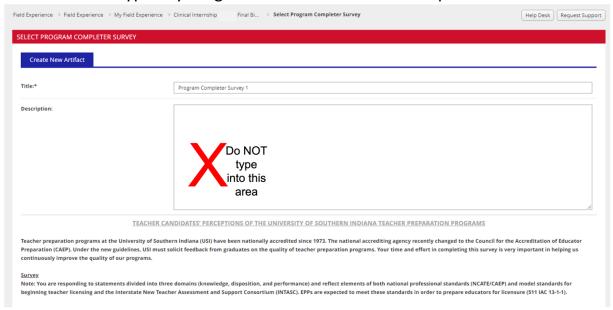

#### **Instructions on How to Complete Program Completer Survey**

- 1. Click on the "Program Completer Survey" within Field Experiences
- 2. Click "Select"

- 3. Complete the survey
  - a. **DO NOT** type anything into the box labeled "Description"