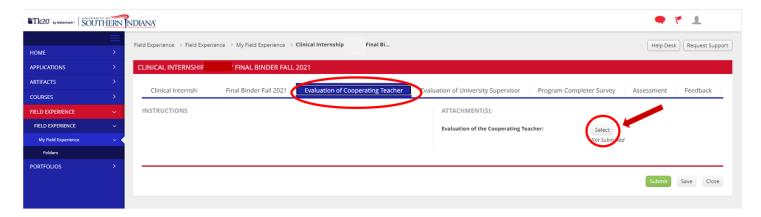

#### Instructions on How to Complete Evaluation of Cooperating Teacher

- 1. Click on the "Evaluation of Cooperating Teacher" within Field Experiences
- 2. Click "Select"

- 3. The Evaluation of Cooperating Teacher will open up
- 4. Complete the Evaluation
  - a. **DO NOT** type anything into the box labeled "Description"
  - b. Leave the "Score" area blank

- c. **DO NOT** attach anything to the "Attached Documents" section
- d. Once done, click "Add" in the bottom right-hand corner of the screen

- 5. You will be directed back to the "Evaluation of Cooperating Teacher" tab
- 6. Click on "Submit" in the bottom right-hand corner of this screen