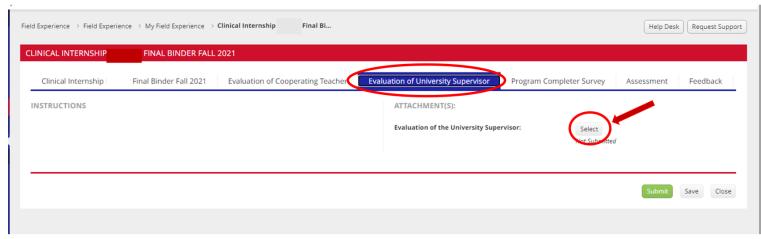

#### **Instructions on How to Complete Evaluation of University Supervisor**

- 1. Click on the "Evaluation of University Supervisor" within Field Experiences
- 2. Click "Select"

- 3. The Evaluation of University Supervisor will open up
- 4. Complete the Evaluation
  - a. **DO NOT** type anything into the box labeled "Description"