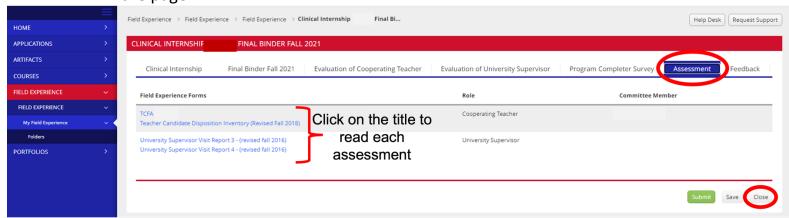

# Instructions on How to Access Assessments from the Cooperating Teacher and the University Supervisor

- 1. Click on the "Assessment" tab within Field Experiences
  - a. You should see four assessments
    - i. TCFA
    - ii. Teacher Candidate Disposition Inventory
    - iii. University Supervisor Visit Report 3
    - iv. University Supervisor Visit Report 4
  - b. Click on the title to view and read the four assessments
  - c. Once you are done reading, click on "Close" on the bottom right-hand corner of the page