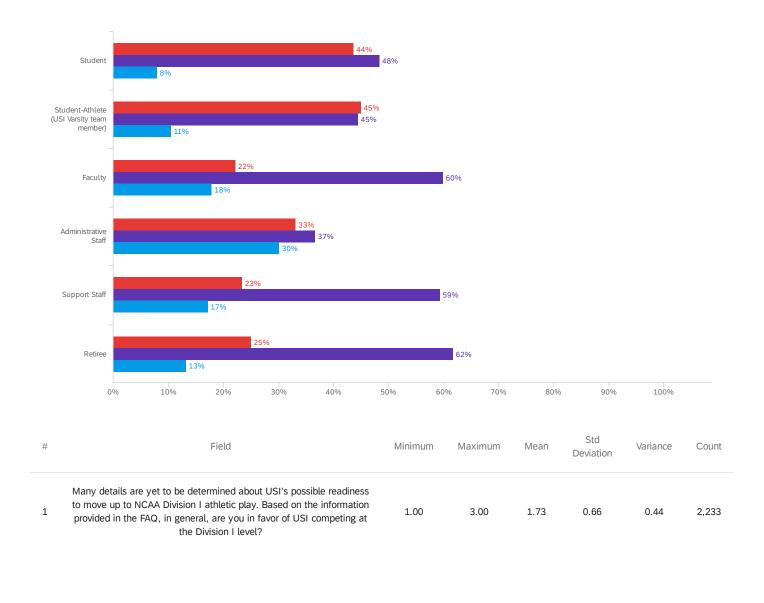

Also included at the end of this report are the results of a campus survey (Figure 6, page 49) that was sent to USI students, faculty, administrative staff, support staff and retirees. Each recipient was provided a Frequently Asked Questions (FAQ) document before participating in the survey. There were two parts to the survey with the first simply being the question:

Are you in favor of USI Athletics transitioning to Division I Athletics?

A comment box/area was then provided to explain their answer (yes/no/don't know or don't have enough information). The results of the first question are provided at the end of the report and comments are being codified and will be available for review later.