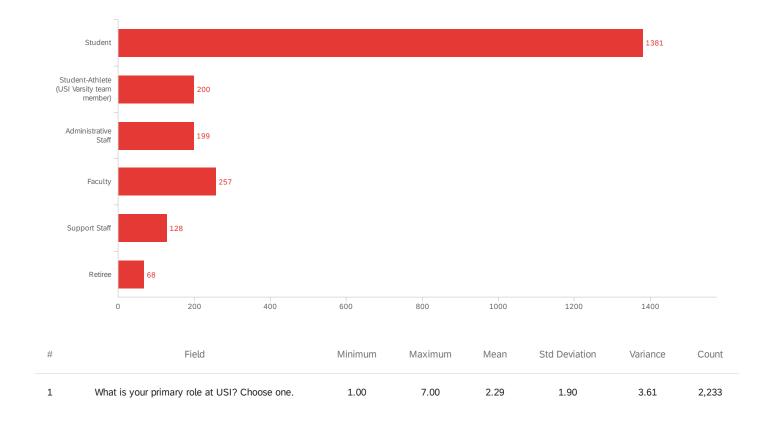

Also included at the end of this report are the results of a campus survey (Figure 6, page 49) that was sent to USI students, faculty, administrative staff, support staff and retirees. Each recipient was provided a Frequently Asked Questions (FAQ) document before participating in the survey. There were two parts to the survey with the first simply being the question:

Are you in favor of USI Athletics transitioning to Division I Athletics?

A comment box/area was then provided to explain their answer (yes/no/don't know or don't have enough information). The results of the first question are provided at the end of the report and comments are being codified and will be available for review later.