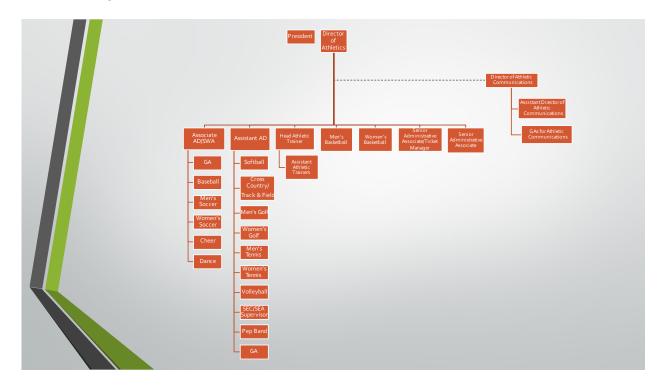

## **Governance and Commitment to Rules Compliance:**

- a. Institutional Control, Presidential Authority, and Shared Responsibilities. The Association's principle of institutional control vests in the institution the responsibility for the conduct of its athletics program, including the actions of its staff members and representatives of its athletics interests.
  - Provide organizational charts for intercollegiate athletics and intercollegiate athletics within the university structure.

Below is an organizational chart for USI Athletics:

- b. Rules Compliance. Membership in the Association places the responsibility on each institution to assure that its staff, student-athletes and other individuals and groups representing the institution's athletics interests comply with the applicable Association rules and regulations.
  - 1) Describe your institution's NCAA rules education for necessary athletics staff members and boosters. Specifically, please provide details on efforts to educate necessary individuals of the differences between the three NCAA divisions, with particular attention to differences between academic standards, transfer and financial aid regulations.