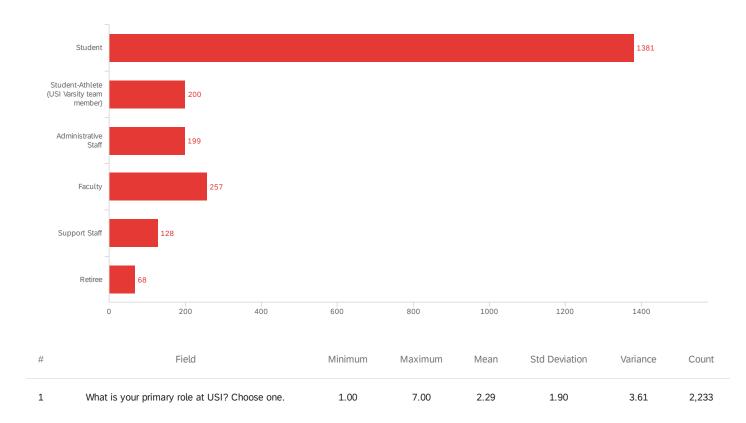

are you in favor of USI competing at the Division I level?

3 Don't Know / Do not have enough information to make a decision

2233

| # | Field                                     | Choice | Count |
|---|-------------------------------------------|--------|-------|
| 1 | Student                                   | 61.85% | 1381  |
| 2 | Student-Athlete (USI Varsity team member) | 8.96%  | 200   |
| 4 | Administrative Staff                      | 8.91%  | 199   |
| 5 | Faculty                                   | 11.51% | 257   |
| 6 | Support Staff                             | 5.73%  | 128   |
| 7 | Retiree                                   | 3.05%  | 68    |

Showing rows 1 - 7 of 7