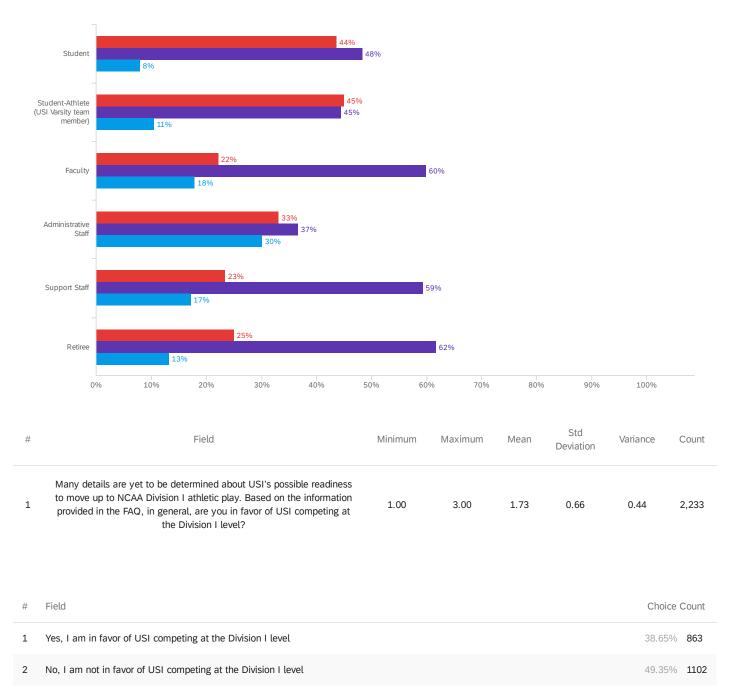

12.00% 268

## Default Report

D1 Campus Input survey December 20, 2021 8:33 AM CST

Q15 - Many details are yet to be determined about USI's possible readiness to move up

to NCAA Division I athletic play. Based on the information provided in the FAQ, in general,

are you in favor of USI competing at the Division I level?

3 Don't Know / Do not have enough information to make a decision

2233

| # | Field                                     | Choice | Count |
|---|-------------------------------------------|--------|-------|
| 1 | Student                                   | 61.85% | 1381  |
| 2 | Student-Athlete (USI Varsity team member) | 8.96%  | 200   |
| 4 | Administrative Staff                      | 8.91%  | 199   |
| 5 | Faculty                                   | 11.51% | 257   |
| 6 | Support Staff                             | 5.73%  | 128   |
| 7 | Retiree                                   | 3.05%  | 68    |

Showing rows 1 - 7 of 7