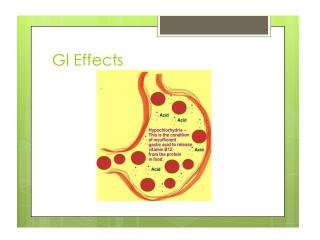

### Inflammatory Foods to Exclude

- o Trans-fats:
- Refined sugars

- Retined sugars
   Foods with a high glycemic response
   High omega-6 oils such as corn or soy
   Gluten-containing foods (wheat, rye, barley, spelt, kamut)
   Saturated animal fats from grain-fed red meats

- Dairy-containing foods
  High-temperature cooking with fats

| .,,,,,,,,,,,,,,,,,,,,,,,,,,,,,,,,,,,,,, |                           |
|-----------------------------------------|---------------------------|
| Food/Group                              | Challenge Food (Examples) |